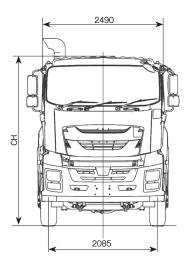

#### CABIN GENERAL FEATURES

| STEPS             | Three heavy duty anti-slip steps                                                                                                                                             |  |  |  |  |
|-------------------|------------------------------------------------------------------------------------------------------------------------------------------------------------------------------|--|--|--|--|
| DOORS             | Drivers: 88° & passengers: 70° opening internally reinforced doors                                                                                                           |  |  |  |  |
| MIRRORS           | Door mounted 22" main & convex mirrors heated & power adjustable                                                                                                             |  |  |  |  |
| WIPERS            | Two speed windscreen wipers with variable intermittent wipe mode                                                                                                             |  |  |  |  |
| EXTERIOR LIGHTING | Adaptive driving beam (ADB), LED automated<br>headlights with wash function & automated rear LED<br>combination lamps<br>Roof mounted clearance lamps<br>Front LED fog lamps |  |  |  |  |
| AUDIBLE WARNING   | Reverse alarm                                                                                                                                                                |  |  |  |  |
| GRILLE            | Painted cab colour                                                                                                                                                           |  |  |  |  |
| SECURITY          | Central locking with keyless entry and engine immobiliser                                                                                                                    |  |  |  |  |