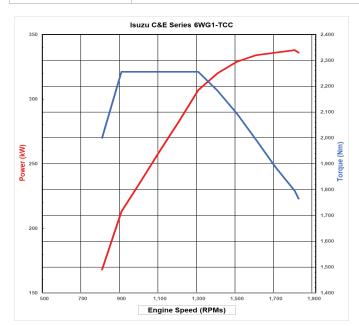

| ISUZU WARRANTY | COVER                         |
|----------------|-------------------------------|
| WARRANTY       | 5 Year / 500,000 km Warranty# |

| ENGINE           |                                                                                    |
|------------------|------------------------------------------------------------------------------------|
| DESCRIPTION      | Isuzu 6WG1 - TCC                                                                   |
| ТҮРЕ             | 6 cylinder 24 valve SOHC                                                           |
| DISPLACEMENT     | 15,681 cc                                                                          |
| BORE X STROKE    | 147mm x 154mm                                                                      |
| POWER            | 338 kW (460PS) @ 1,800 rpm (DIN NET)                                               |
| TORQUE           | 2,256 Nm @ 900 - 1,300 rpm (DIN NET)                                               |
| INDUCTION        | Electronically controlled variable nozzle turbocharger with air-to-air intercooler |
| FUEL INJECTION   | Direct injection high pressure common rail                                         |
| EMISSION CONTROL | Selective Catalytic Reduction (SCR). Euro V compliant                              |