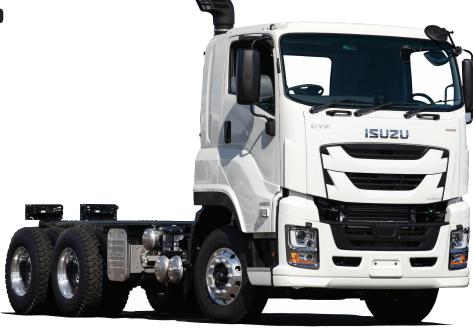

## **GIGA** SERIES

CYZ 460

WEIGHT RATINGS GVM GCM

24,000 kg F 58,000 kg T

E N G I N E POWER 338 kW (460PS) @ 1,800 rpm (DIN NET) TORQUE 2,256 Nm @ 900 - 1,300 rpm (DIN NET)