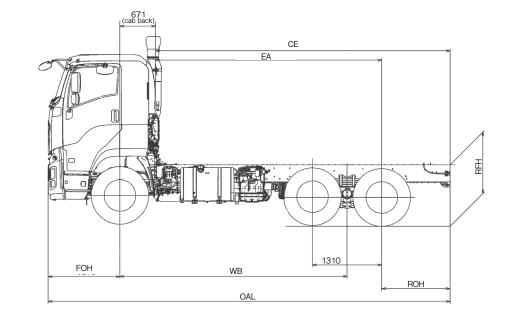

#### CABIN GENERAL FEATURES

| STEPS             | Three heavy duty anti-slip steps                                                                                                                                             |  |  |  |  |
|-------------------|------------------------------------------------------------------------------------------------------------------------------------------------------------------------------|--|--|--|--|
| DOORS             | Drivers: 88° & passengers: 70° opening internally reinforced doors                                                                                                           |  |  |  |  |
| MIRRORS           | Door mounted 22" main & convex mirrors heated & power adjustable                                                                                                             |  |  |  |  |
| WIPERS            | Two speed windscreen wipers with variable intermittent wipe mode                                                                                                             |  |  |  |  |
| EXTERIOR LIGHTING | Adaptive driving beam (ADB), LED automated<br>headlights with wash function & automated rear LED<br>combination lamps<br>Roof mounted clearance lamps<br>Front LED fog lamps |  |  |  |  |
| AUDIBLE WARNING   | Reverse alarm                                                                                                                                                                |  |  |  |  |
| GRILLE            | Painted cab colour                                                                                                                                                           |  |  |  |  |
| SECURITY          | Central locking with keyless entry and engine immobiliser                                                                                                                    |  |  |  |  |