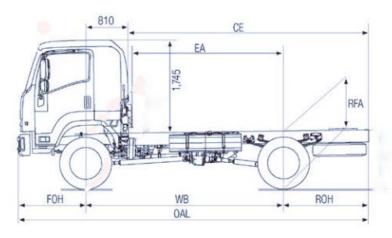

| DIMENSIONS | ኝ (mm) <sup>*</sup> | Unladen con | dition |  |  |  | Turn Circle (m) |
|------------|---------------------|-------------|--------|--|--|--|-----------------|
|            |                     |             |        |  |  |  |                 |
|            |                     |             |        |  |  |  |                 |