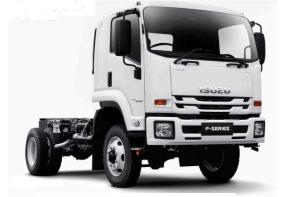

| MODEL |  |  |
|-------|--|--|
|       |  |  |
|       |  |  |
|       |  |  |
|       |  |  |
|       |  |  |
|       |  |  |

| ENGINE                  |                   |  |
|-------------------------|-------------------|--|
| Engine Model            | Туре              |  |
| Displacement            | Compression Ratio |  |
| Max Power (DIN Nett)    |                   |  |
| Max Torque (DIN Nett)   |                   |  |
| Emission Control System |                   |  |
| Fuel System             |                   |  |
| Air Intake System       |                   |  |