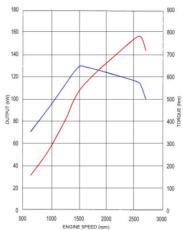

| MODEL |  |  |
|-------|--|--|
|       |  |  |
|       |  |  |
|       |  |  |
|       |  |  |
|       |  |  |
|       |  |  |

| ENGINE                  |                   |  |
|-------------------------|-------------------|--|
| Engine Model            | Туре              |  |
| Displacement            | Compression Ratio |  |
| Max Power (DIN Nett)    |                   |  |
| Max Torque (DIN Nett)   |                   |  |
| Emission Control System |                   |  |
| Fuel System             |                   |  |
| Air Intake System       |                   |  |