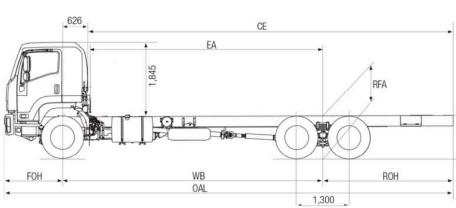

\*\*\* Max towed mass 3,500Kg

| DIMENSIONS (mm) |  |  | *Unladen condition |  |  |  |  |  |  |  | Turn Circle (m) |  |  |
|-----------------|--|--|--------------------|--|--|--|--|--|--|--|-----------------|--|--|
|                 |  |  |                    |  |  |  |  |  |  |  |                 |  |  |
|                 |  |  |                    |  |  |  |  |  |  |  |                 |  |  |