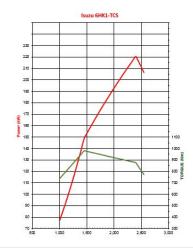

| MODEL |  |  |
|-------|--|--|
|       |  |  |
|       |  |  |
|       |  |  |
|       |  |  |
|       |  |  |
|       |  |  |

| ENGINE                  |                   |  |
|-------------------------|-------------------|--|
| Engine Model            | Туре              |  |
| Displacement            | Compression Ratio |  |
| Max Power (DIN Nett)    |                   |  |
| Max Torque (DIN Nett)   |                   |  |
| Emission Control System |                   |  |
| Fuel System             |                   |  |
| Air Intake System       |                   |  |