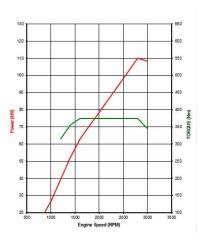

| MODEL |  |  |
|-------|--|--|
|       |  |  |
|       |  |  |
|       |  |  |
|       |  |  |
|       |  |  |

\*Mirrors differ from those shown

| ENGINE                  |                   |  |
|-------------------------|-------------------|--|
| Engine Model            | Туре              |  |
| Displacement            | Compression Ratio |  |
| Max Power (DIN Nett)    |                   |  |
| Max Torque (DIN Nett)   |                   |  |
| Emission Control System |                   |  |
| Fuel System             |                   |  |
| Air Intake System       |                   |  |