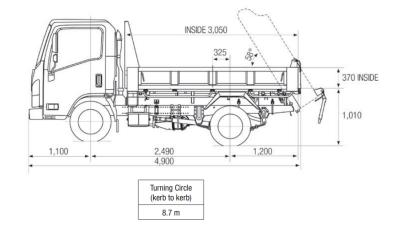

CHASSIS

| CHASSIS    |         |        |                       |
|------------|---------|--------|-----------------------|
| Suspension | Chassis | Brakes | Electrical & Steering |
|            |         |        |                       |
|            |         |        |                       |
|            |         |        |                       |
|            |         |        |                       |
|            |         |        |                       |
|            |         |        |                       |
|            |         |        |                       |
|            |         |        |                       |
|            |         |        |                       |
|            |         |        |                       |