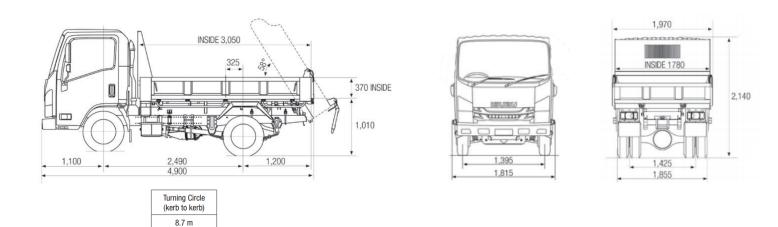

oading Limits (at ground)* |      | Chassis Cab Tare Mass** |      |       |
|-------------|--------|----------|-----|-----------------------------|------|-------------------------|------|-------|
|             |        | GVM      | GCM | Front                       | Rear | Front                   | Rear | Total |
|             |        |          |     |                             |      |                         |      |       |
|             |        |          |     |                             |      |                         |      |       |

\* Vehicle ratings and front and rear mass limits are subject to regulatory requirements - Consult your dealer to select a specific vehicle to suit your requirements

\*\* Chassis cab as supplied from the factory including 10 litres of fuel



### WARRANTY