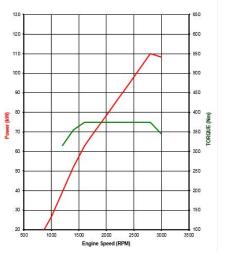

| ENGINE                  |                   |  |
|-------------------------|-------------------|--|
| Engine Model            | Туре              |  |
| Displacement            | Compression Ratio |  |
| Max Power (DIN Nett)    |                   |  |
| Max Torque (DIN Nett)   |                   |  |
| Emission Control System |                   |  |
| Fuel System             |                   |  |
| Air Intake System       |                   |  |