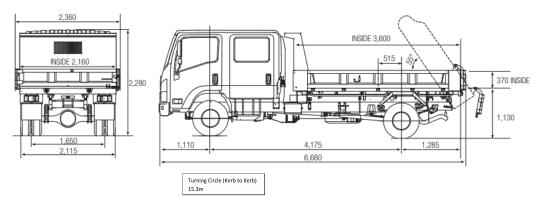

|      |                         |      |       |  |
|                    |          |     |                             |      |                         |      |       |  |
|                    |          |     |                             |      |                         |      |       |  |
|                    |          |     |                             |      |                         |      |       |  |
|                    |          |     |                             |      |                         |      |       |  |

\* Vehicle ratings and front and rear mass limits are subject to regulatory requirements – Consult your dealer to select a specific vehicle to suit your requirements \*\* Chassis cab as supplied from the factory including 10 litres of fuel



WARRANTY