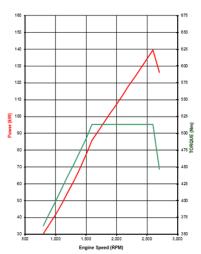

## Advanced Safety Features:

- Advanced Emergency Brake System (AEBS) with distance warning
  Electronic Vehicle Stability Control (EVSC)
- ✓ Lane Departure Warning System (LDWS)

| ENGINE                  |                   |  |  |  |
|-------------------------|-------------------|--|--|--|
| Engine Model            | Туре              |  |  |  |
| Displacement            | Compression Ratio |  |  |  |
| Max Power (DIN Nett)    |                   |  |  |  |
| Max Torque (DIN Nett)   |                   |  |  |  |
| Emission Control System |                   |  |  |  |
| Fuel System             |                   |  |  |  |
| Air Intake System       |                   |  |  |  |