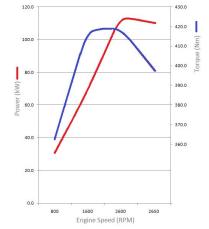

| MODEL |  |
|-------|--|
|       |  |
|       |  |
|       |  |
|       |  |
|       |  |

| ENGINE                  |      |                |
|-------------------------|------|----------------|
| Engine Model            | Туре |                |
| Displacement            | Comp | pression Ratio |
| Max Power (DIN Nett)    |      |                |
| Max Torque (DIN Nett)   |      |                |
| Emission Control System |      |                |
| Fuel System             |      |                |
| Air Intake System       |      |                |