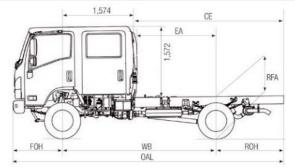

| DIMENSIONS (mm) | DIMENSIONS (mm) *Unladen condition |  |  |  |  |  |  |  |  |  | Turn Circle (m) |
|-----------------|------------------------------------|--|--|--|--|--|--|--|--|--|-----------------|
|                 |                                    |  |  |  |  |  |  |  |  |  |                 |
|                 |                                    |  |  |  |  |  |  |  |  |  |                 |
|                 |                                    |  |  |  |  |  |  |  |  |  |                 |